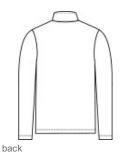

# Russell Outdoors<sup>™</sup> Basin Snap Pullover RU551 RU551

With its heavy wool-like feel, this pullover's the perfect outer layer. It's ready to throw on over any Russell Outdoors  $^{\text{TM}}$  tee, whether you're heading to work or a trailhead. Also ideal for a corporate retreat or casual office vibe.

- 12-ounce, 100% polyester
- 1/4 placket with branded metal snaps
- Side pockets
- Open hem and cuffs
- Exterior embossed faux leather tab at hem