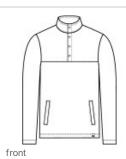

# Russell Outdoors<sup>™</sup> Basin Snap Pullover RU551 RU551

With its heavy wool-like feel, this pullover's the perfect outer layer. It's ready to throw on over any Russell Outdoors  $^{\text{TM}}$  tee, whether you're heading to work or a trailhead. Also ideal for a corporate retreat or casual office vibe.

- 12-ounce, 100% polyester
- 1/4 placket with branded metal snaps
- Side pockets
- Open hem and cuffs
- Exterior embossed faux leather tab at hem