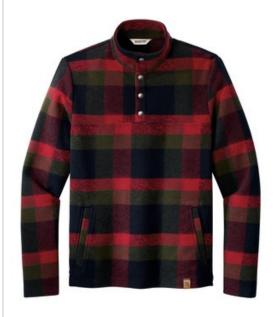

# Russell Outdoors<sup>™</sup> Basin Snap Pullover RU551 RU551

With its heavy wool-like feel, this pullover's the perfect outer layer. It's ready to throw on over any Russell Outdoors  $^{\text{TM}}$  tee, whether you're heading to work or a trailhead. Also ideal for a corporate retreat or casual office vibe.

- 12-ounce, 100% polyester
- 1/4 placket with branded metal snaps
- Side pockets
- Open hem and cuffs
- Exterior embossed faux leather tab at hem