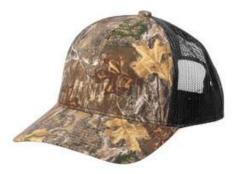

# Russell Outdoors<sup>™</sup> Camo Snapback Trucker Cap RU900

Show your love for the outdoors in a classic trucker that combines Realtree EDGE® or Mossy Oak® prints with breathable mesh back styling.

- 100% brushed cotton twill front panels; 100% polyester mesh mid and back panels
- Structured
- Mid-profile
- Curved bill
- 7-position adjustable snapback closure