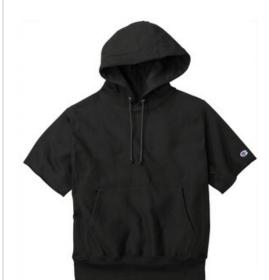

# Champion <sup>®</sup> Reverse Weave <sup>®</sup> Short Sleeve Hooded Sweatshirt S101SS

- 12-ounce, 82/18 cotton/poly fleece
- 77/23 cotton/poly (Oxford Grey)
- 66/34 cotton/poly (Charcoal Heather)
- Reverse Weave cross-grain cut resists shrinkage
- Tw o-ply hood with dyed-to-match draw cords
- 1x1 rib knit side panels and hem
- Cut-off sleeves with stitched edges
- Front pouch pocket
- Embroidered Champion C logo at left cuff
- Woven back neck label