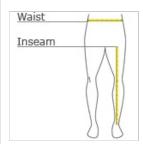

#### HOW TO MEASURE

## WAIST

Measure around the smallest part of the natural waist.

## INSEAM

Measure a similar style pant that fits well and is the desired length. Measure from the crotch seam to the hem.