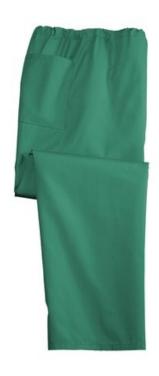

# DISCONTINUED CornerStone<sup>®</sup> Unisex Drawstring Scrub Bottom SCRUBBTM

Designed for all professionals, this comfortable, easy care scrub bottom pulls on and off with ease.

- 65/35 poly/cotton
- Interior draw string w aist
- Single back pocket
- Straight leg
- Machine w ashable