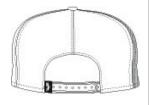

# **LIMITED EDITION Spacecraft Explorer Cap SPC2**



We're proud to offer this direct-from-retail Spacecraft style, while supplies last.

With its w oven Spacecraft patch and terry cloth loop details, this brim rope cap will be w orn and weathered like a crusty old mountaineer.

- 100% corduroy
- Structured
- Standard profile (Traditional trucker style with approximately 9.5+ cm crown height)
- 5-panel
- Patterned brim rope
- SPACECRAFT embroidered label on left side bill and w oven label at snapback
- 7-position adjustable snapback closure



front



back

#### HOW TO MEASURE

### HATS

Measure the circumference around the head, above the eyebrow and at the widest part of the head. Divide number by 3.14 for hat size.

## SIZE CHART

|           | OSFA           |
|-----------|----------------|
| Hat Size  | 6 5/8- 8       |
| Head Size | 20 7/8- 25 1/8 |

### **COLOR INFORMATION**



Black/ White PMS Not Available



Midnight Navy/ Red PMS Not Available



Steel Gray / White PMS Not Available