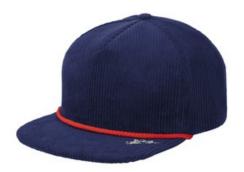

# **LIMITED EDITION Spacecraft Explorer Cap SPC2**

We're proud to offer this direct-from-retail Spacecraft style, while supplies last.

With its w oven Spacecraft patch and terry cloth loop details, this brim rope cap will be w orn and weathered like a crusty old mountaineer.

- 100% corduroy
- Structured
- Standard profile (Traditional trucker style with approximately 9.5+ cm crown height)
- 5-panel
- Patterned brim rope
- SPACECRAFT embroidered label on left side bill and w oven label at snapback
- 7-position adjustable snapback closure