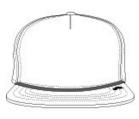

# **LIMITED EDITION Spacecraft Explorer Cap SPC2**



We're proud to offer this direct-from-retail Spacecraft style, while supplies last.

With its w oven Spacecraft patch and terry cloth loop details, this brim rope cap will be w orn and weathered like a crusty old mountaineer.

- 100% corduroy
- Structured
- Standard profile (Traditional trucker style with approximately 9.5+ cm crown height)
- 5-panel
- Patterned brim rope
- SPACECRAFT embroidered label on left side bill and w oven label at snapback
- 7-position adjustable snapback closure



front



back

#### HOW TO MEASURE

### HATS

Measure the circumference around the head, above the eyebrow and at the widest part of the head. Divide number by 3.14 for hat size.

## SIZE CHART

|           | OSFA           |
|-----------|----------------|
| Hat Size  | 6 5/8- 8       |
| Head Size | 20 7/8- 25 1/8 |

### **COLOR INFORMATION**



Black/ White PMS Not Available



Midnight Navy/ Red PMS Not Available



Steel Gray / White PMS Not Available