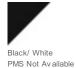

il Spacecraft style, while supplies last.

This iconic trucker pairs well with a cold one, long walks on the beach and sunset bonfires.

- Nylon front panels/soft trucker mesh mid and back panels
- Lightly structured
- Mid-profile (Looser fitting with a higher, more encompassing fit; approximately 9 cm crown height)
- 5-panel
- Contrast brim rope
- SPACECRAFT w oven label on left side bill and at snapback
- 7-position adjustable snapback closure



front



back

#### HOW TO MEASURE

### HATS

Measure the circumference around the head, above the eyebrow and at the widest part of the head. Divide number by 3.14 for hat size.

## SIZE CHART

|           | OSFA           |
|-----------|----------------|
| Hat Size  | 6 5/8- 8       |
| Head Size | 20 7/8- 25 1/8 |

### **COLOR INFORMATION**