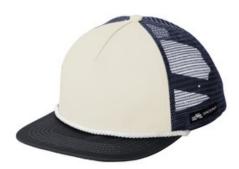

# **LIMITED EDITION Spacecraft Trucker Cap SPC3**

We're proud to offer this direct-from-retail Spacecraft style, while supplies last.

This iconic trucker pairs well with a cold one, long walks on the beach and sunset bonfires.

- Nylon front panels/soft trucker mesh mid and back panels
- Lightly structured
- Mid-profile (Looser fitting with a higher, more encompassing fit; approximately 9 cm crown height)
- 5-panel
- Contrast brim rope
- SPACECRAFT w oven label on left side bill and at snapback
- 7-position adjustable snapback closure