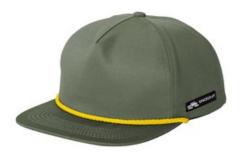

# **LIMITED EDITION Spacecraft Taquoma Cap SPC4**

We're proud to offer this direct-from-retail Spacecraft style, while supplies last.

On the trails or around camp, this cap fits right in with its hip, wear-anywhere vibe.

- Cotton/nylon blend
- Semi-structured
- Mid-profile (Looser fitting with a higher, more encompassing fit; approximately 9 cm crown height)
- 5-panel
- Contrast brim rope
- SPACECRAFT w oven label on left side mesh and at snapback
- 7-position adjustable snapback closure