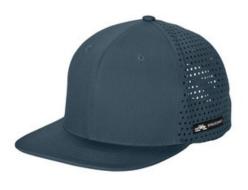

# LIMITED EDITION Spacecraft Salish Perforated Cap SPC5

We're proud to offer this direct-from-retail Spacecraft style, while supplies last.

Nothing keeps you looking and feeling more chill than this ultra-breathable, perforated cap.

- Cotton twill front panels/laser-cut perforated polyester mid
- and back panels
- Structured
- Standard profile (Traditional trucker style with approximately 9.5+ cm crow n height)
- Flat brim
- SPACECRAFT w oven label at left side and at snapback
- 7-position adjustable snapback closure