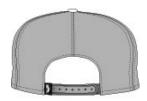

# LIMITED EDITION Spacecraft Salish Perforated Cap SPC5

We're proud to offer this direct-from-retail Spacecraft style, while supplies last.

Nothing keeps you looking and feeling more chill than this ultra-breathable, perforated cap.

- Cotton twill front panels/laser-cut perforated polyester mid
- and back panels
- Structured
- Standard profile (Traditional trucker style with approximately 9.5+ cm crow n height)
- Flat brim
- SPACECRAFT w oven label at left side and at snapback
- 7-position adjustable snapback closure

back