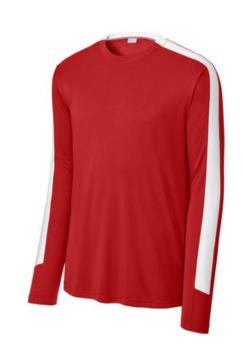

# Sport-Tek<sup>®</sup> Competitor<sup>™</sup> United Long Sleeve Crew ST100LS

Put yourself at the top of the game with this Competitor United crew that features moisture wicking and sun protection.

- 3.8-ounce, 100% poly interlock with PosiCharge<sup>®</sup> technology
- UPF rating of 30+
- Tear-aw ay label
- Contrast colorblocking dow n sleeve