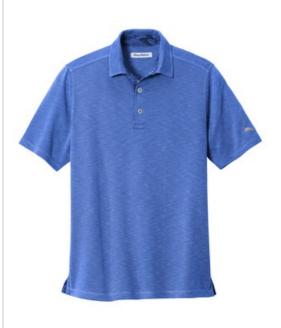

# LIMITED EDITION Tommy Bahama<sup>®</sup> Palmetto Paradise Polo ST224065TB

We're proud to offer this direct-from-retail Tommy Bahama style, while supplies last.

Supremely soft and adorned with contrast stitching, this polo delivers the comfort and heathered vintage-look you desire on off-duty days. You'll love its exceptionally soft fabric and w ashability.

- 5.9-ounce, 70/30 Tencel<sup>™</sup> Modal/polyester
- Self-fabric collar
- 3-button placket
- Distinctive contrast stitching plus contrast fabric at inner placket and inner collar
- Embroidered Marlin on left sleeve