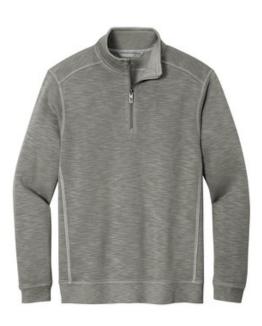

# LIMITED EDITION Tommy Bahama<sup>®</sup> Tobago Bay 1/2-Zip ST226342TB

We're proud to offer this direct-from-retail Tommy Bahama style, while supplies last.

An easy layer for sunsets and bonfires at the beach, this comfortable 1/2-zip features a slub texture knit and a sunbleached wash for that lived-in look and feel.

• 11.7-ounce, 45/33/22 cotton/pima cotton/sustainable

Tencel<sup>™</sup> Lyocell

- Pigment garment overdyed fabrication
- Mockneck with 1/2-zip placket
- Side panels built-in for stretch
- Rib knit cuff and hem
- Distinctive contrast stitching
- Embroidered Marlin at center back neck
- Cut-out Marlin on zipper pull