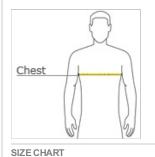

## HOW TO MEASURE

## CHEST WIDTH

Measure under the arm and around the fullest part of the chest with arms dow n, keeping tape horizontal.

|       | S     | М     | L     | XL    | 2XL   | 3XL   |  |
|-------|-------|-------|-------|-------|-------|-------|--|
| Chest | 36-38 | 39-41 | 42-44 | 45-47 | 48-50 | 51-53 |  |