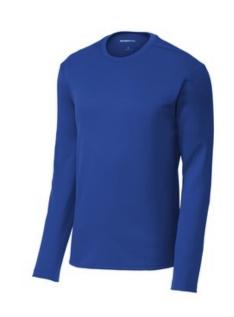

# Sport-Tek <sup>®</sup> Sport-Wick <sup>®</sup> Fleece Pullover Crew. ST248

Perfect for warm ups or cool dow ns, this moisture-wicking crew has underarm gussets for ease of movement.

- 5.5-ounce, 100% polyester
- Anti-static
- Tag-free label
- Taped neck
- Underarm gussets
- Self-fabric cuffs and hem
- Side vents