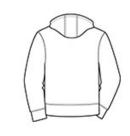

# SPORT-TEK.



# Sport-Tek <sup>®</sup> PosiCharge <sup>®</sup> Sport-Wick <sup>®</sup> Heather Fleece Hooded Pullover. ST264

As a warm up or cool dow n layer, this moisture-wicking and color-locking fleece is sure to be a hit.

- .
- 5.8-ounce, 100% polyester with PosiCharge technology
- Tear-aw ay removable label
- Three-panel hood
- Self-fabric cuffs and hem
- Front pouch pocket

# CARE INSTRUCTIONS

Machine w ash cold with like colors: only non-chlorine bleached w hen needed, tumble dry low, do not use fabric softener, remove promptly, cool iron if necessary, do not dry clean.



front



back

#### HOW TO MEASURE



# CHEST WIDTH

Measure under the arm and around the fullest part of the chest with arms dow n, keeping tape horizontal.

### SIZE CHART

|       | XS    | S     | М     | L     | XL    | 2XL   | 3XL   | 4XL   |
|-------|-------|-------|-------|-------|-------|-------|-------|-------|
| Chest | 32-34 | 35-37 | 38-40 | 41-43 | 44-46 | 47-49 | 50-53 | 54-57 |

## COLOR INFORMATION



PMS BLACK C



Dark Silver Heather PMS COOL GRAY 10C



Deep Red Heather PMS 201C







True Royal Heather PMS 7686C