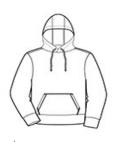

# CARE INSTRUCTIONS

Machine w ash cold with like colors: only non-chlorine bleached w hen needed, tumble dry low, do not use fabric softener, remove promptly, cool iron if necessary, do not dry clean.

front