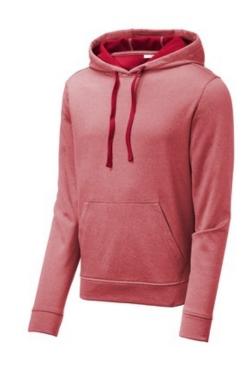

# Sport-Tek <sup>®</sup> PosiCharge <sup>®</sup> Sport-Wick <sup>®</sup> Heather Fleece Hooded Pullover. ST264

As a warm up or cool dow n layer, this moisture-wicking and color-locking fleece is sure to be a hit.

- .
- 5.8-ounce, 100% polyester with PosiCharge technology
- Tear-aw ay removable label
- Three-panel hood
- Self-fabric cuffs and hem
- Front pouch pocket