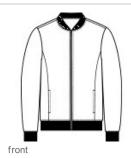

# Sport-Tek <sup>®</sup> Lightweight French Terry Bomber. ST274

Casual and soft, this cotton-rich bomber gives a classic silhouette an on-trend twist.

- 6.5-ounce, 59/41 combed ring spun cotton/poly French terry
- Tag-free label
- Front pockets
- 2x2 rib knit collar, cuffs and hem