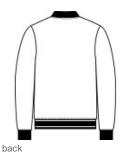

# Sport-Tek <sup>®</sup> Lightweight French Terry Bomber. ST274

Casual and soft, this cotton-rich bomber gives a classic silhouette an on-trend twist.

- 6.5-ounce, 59/41 combed ring spun cotton/poly French terry
- Tag-free label
- Front pockets
- 2x2 rib knit collar, cuffs and hem