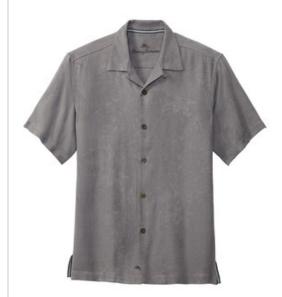

# LIMITED EDITION Tommy Bahama<sup>®</sup> Tropic Isles Short Sleeve Shirt ST325384TB

We're proud to offer this direct-from-retail Tommy Bahama style, while supplies last.

Woven from pure silk with a subtle tropical print, this light and breathable shirt takes you to an island state of mind without missing a beat. The tropic isles await!

- 4.1-ounce, 100% soft silk jacquard
- Camp collar
- Straight hem with side vents
- Unique coconut buttons
- Marlin on inside placket above bottom hem