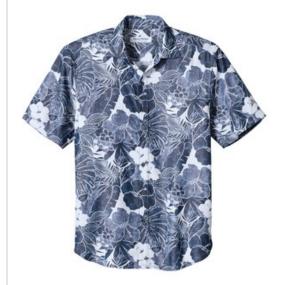

# LIMITED EDITION Tommy Bahama<sup>®</sup> Coconut Point Playa Flora Short Sleeve Shirt ST325929TB

We're proud to offer this direct-from-retail Tommy Bahama style, while supplies last.

Enjoy w inning style and ease. Innovative Coconut Point fabric helps keep you cool and feels just as smooth as silk-w ithout any of the care restrictions. Flattering back drape for a comfortable ease of wear.

- 4.3-ounce, 77/23 Tencel<sup>™</sup> Modal/Coolmax<sup>®</sup> EcoMade polyester
- Stand collar
- Locker loop on back yoke
- Shirttail hem
- Embroidered Marlin on left sleeve

# COLOR INFORMATION

Blue Note PMS NO MATCH

Light Grey PMS NO MATCH