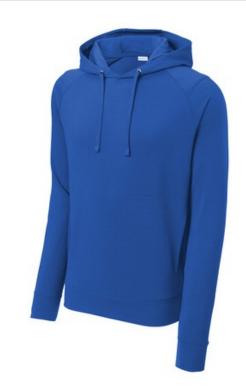

# Sport-Tek<sup>®</sup> Sport-Wick<sup>®</sup> Flex Fleece Pullover Hoodie ST562

Make your move in Sport-Wick Flex Fleece. Lightw eight with stretch, this fleece has a cotton hand, wicks moisture and delivers trend-right style.

- 7.4-ounce, 70/25/5 poly/rayon/spandex
- Tear-aw ay removable label
- Three-panel hood with crossover detail at center front neck
- Dyed-to-match flat draw cords with antique silver grommets
- Hood and neck taping
- Raglan sleeves
- Hidden front pockets
- Self-fabric cuffs and hem