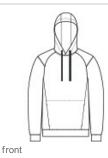

- 7.4-ounce, 70/25/5 poly/rayon/spandex
- Tear-aw ay removable label
- Three-panel hood with crossover detail at center front neck
- Dyed-to-match flat draw cords with antique silver grommets
- Hood and neck taping
- Raglan sleeves
- Hidden front pockets
- Self-fabric cuffs and hem