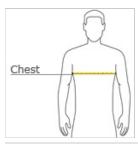

## HOW TO MEASURE

## CHEST WIDTH

Measure under the arm and around the fullest part of the chest with arms  $\mbox{dow}\, \mbox{n}$ , keeping tape horizontal.