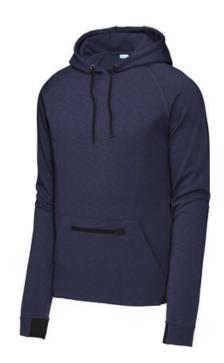

# Sport-Tek<sup>®</sup> PosiCharge<sup>®</sup> Strive Hooded Pullover ST571

Achieve what you strive for in this elevated style that has a soft, natural hand and a slub appearance. PosiCharge technology keeps the colors strong and vibrant.

- 8.9-ounce, 90/10 poly/cotton fleece
- Three-panel hood
- Tear-aw ay removable label
- Raglan sleeves with coverstitching
- Zippered mesh pocket on front pouch pocket
- Half elastic, half self-fabric cuffs and hem for comfort