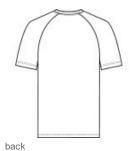

# Sport-Tek<sup>®</sup> Halftime Raglan Tee ST6040

Show off your team spirit with this fashion-inspired tee.

- 4.5-ounce, 60/40 combed ring spun cotton/polyester
- 1x1 rib neck
- Tear-aw ay label
- Self neck tape
- Raglan sleeves