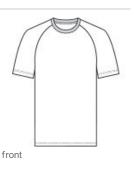

# Sport-Tek<sup>®</sup> Halftime Raglan Tee ST6040

Show off your team spirit with this fashion-inspired tee.

- 4.5-ounce, 60/40 combed ring spun cotton/polyester
- 1x1 rib neck
- Tear-aw ay label
- Self neck tape
- Raglan sleeves