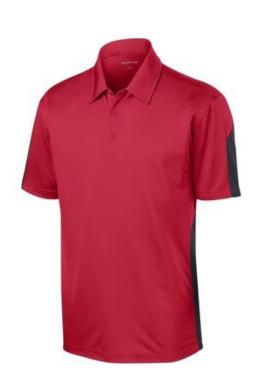

# Sport-Tek<sup>®</sup> PosiCharge<sup>®</sup> Active Textured Colorblock Polo. ST695

Colorblocking at the sleeves and sides, along with an understated texture, give this snag-resistant, moisturewicking polo plenty of sporty interest. PosiCharge technology ensures colorfastness and optimal printability.

- 3.4-ounce, 100% polyester mesh with PosiCharge technology
- Tag-free label
- Self-fabric collar
- 3-button placket with dyed-to-match buttons
- Set-in, open hem sleeves