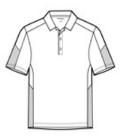

# Sport-Tek<sup>®</sup> PosiCharge<sup>®</sup> Active Textured Colorblock Polo. ST695

Colorblocking at the sleeves and sides, along with an understated texture, give this snag-resistant, moisturewicking polo plenty of sporty interest. PosiCharge technology ensures colorfastness and optimal printability.

- 3.4-ounce, 100% polyester mesh with PosiCharge technology
- Tag-free label
- Self-fabric collar
- 3-button placket with dyed-to-match buttons
- Set-in, open hem sleeves