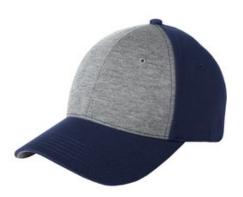

# Sport-Tek<sup>®</sup> Jersey Front Cap. STC18

Heathered jersey and contrast color give this cap a vintage look.

- $\bullet~65/35$  poly/rayon jersey in front panels; 100% cotton tw ill in back panels and under bill
- Structured
- Mid-profile
- Hook and loop closure