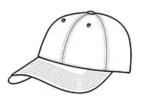

# Sport-Tek<sup>®</sup> Flexfit<sup>®</sup> Grid Texture Cap. STC33

This team-spirited, moisture-wicking cap features a grid texture and the Flexfit fit.

- Fabric: 100% polyester
- Structure: Structured
- Profile: Mid
- Closure: Stretch fit