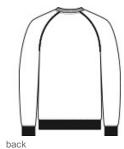

# Sport-Tek<sup>®</sup> Drive Fleece Crewneck STF203

Show your drive in this cotton-rich fleece that's rooted in the classic looks of sport and streetw ear. With a natural hand feel, Drive Fleece has coverstitching and rib knit pocket details for durability, and a comfortable, old-school style that stands on its ow n.

- 7.5-ounce, 60/40 cotton/poly fleece
- Rib knit collar with V inset at neck
- Tear-aw ay removable label
- Raglan sleeves with coverstitching
- Rib knit cuffs and hem