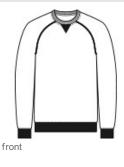

# Sport-Tek<sup>®</sup> Drive Fleece Crewneck STF203

Show your drive in this cotton-rich fleece that's rooted in the classic looks of sport and streetw ear. With a natural hand feel, Drive Fleece has coverstitching and rib knit pocket details for durability, and a comfortable, old-school style that stands on its ow n.

- 7.5-ounce, 60/40 cotton/poly fleece
- Rib knit collar with V inset at neck
- Tear-aw ay removable label
- Raglan sleeves with coverstitching
- Rib knit cuffs and hem