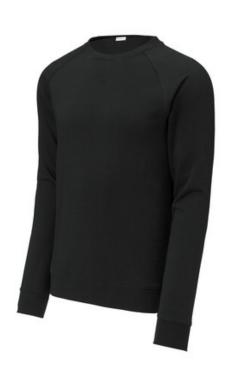

# Sport-Tek<sup>®</sup> Drive Fleece Crewneck STF203

Show your drive in this cotton-rich fleece that's rooted in the classic looks of sport and streetw ear. With a natural hand feel, Drive Fleece has coverstitching and rib knit pocket details for durability, and a comfortable, old-school style that stands on its ow n.

- 7.5-ounce, 60/40 cotton/poly fleece
- Rib knit collar with V inset at neck
- Tear-aw ay removable label
- Raglan sleeves with coverstitching
- Rib knit cuffs and hem