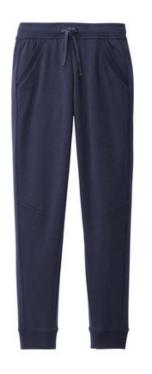

# Sport-Tek<sup>®</sup> Drive Fleece Jogger STF204

Show your drive in this cotton-rich fleece that's rooted in the classic looks of sport and streetw ear. With a natural hand feel, Drive Fleece has a comfortable, old-school style that stands on its ow n.

- 7.5-ounce, 60/40 cotton/poly fleece
- Tear-aw ay removable label
- Eastic w aistband w ith exterior dyed-to-match draw cords
- Gusset at inseam
- Rib knit at front and back pocket openings
- Darts at knees for articulation
- Rib knit cuffs