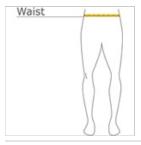

#### HOW TO MEASURE

WAIST Measure around the smallest part of the natural w aist.

### SIZE CHART

|   |       | XS    | S     | М     | L     | XL    | 2XL   | 3XL   | 4XL   |
|---|-------|-------|-------|-------|-------|-------|-------|-------|-------|
| ſ | Waist | 26-28 | 29-31 | 32-34 | 35-37 | 38-40 | 41-43 | 44-47 | 48-51 |