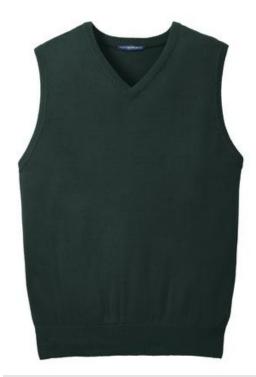

# DISCONTINUED Port Authority $^{\circledR}$ Value V-Neck Sweater Vest. SW301

This workhorse of a sweater is made to layer. A low-pill finish and soft hand ensure you stay comfortable and professional-looking.

- 100% acrylic
- 1x1 rib knit v-neck, armholes and hem
- Spandex in hem for shape retention