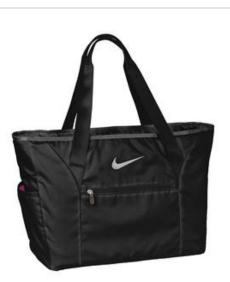

## ::NIKEGOLF 🛩

Apadded laptop sleeve and ample storage makes this tote all business, but the contrast welded Swoosh

Nike Golf Elite Tote. TG0273

design trademark gives it athletic appeal.

- 450D polyester
- 150D polyester lining
- Zippered top opening
- Interior pockets
- Web handles
- Side pocket

 Laptop sleeve dimensions: 16.5"h x 11.5"w x 1.25"d; fits most 15" laptops front

Dimensions: 22"h x 13"w x 7"d; Approx. 2,002 cubic inches

\*Bags not intended for use by children 12 and under. CARE INSTRUCTIONS Wipe clean with a damp cloth.