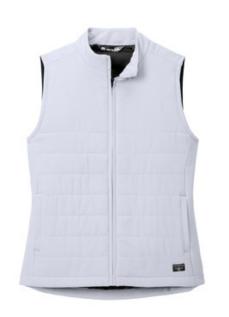

# TravisMathew Ladies Cold Bay Vest TM1LD002

When life leaves you out in the cold, this quilted, lightw eight puffer vest will help keep you warm. With 4-w ay stretch for easy movement, the Cold Bay Vest is your first defense against chilly days and nights.

- 4.1-ounce, 88/12 polyester/spandex with lightweight poly fill
- Zip-through collar
- Reverse coil zipper with kissing welt
- Side-entry pockets
- Drop tail hem
- TM logo w oven label at left hem