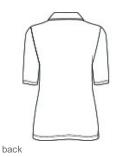

# **TravisMathew Ladies Sunsetters Polo TM1LD004**

Live your best life at work or after hours in this trend-forward polo designed with enhanced stretch for supreme comfort.

- 4.7-ounce, 58/42 pima cotton/polyester
- Easy wash and wear
- Wrinkle-resistant
- Self-fabric collar
- V-neckline
- Tw o-button placket with faux horn buttons
- Bongated sleeves
- Side vents
- TM faux leather patch label at left hem (Black Heather and Grey Heather have black patches, all others are tan)