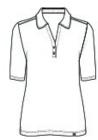

# **TravisMathew Ladies Sunsetters Polo TM1LD004**

Live your best life at work or after hours in this trend-forward polo designed with enhanced stretch for supreme comfort.

- 4.7-ounce, 58/42 pima cotton/polyester
- Easy wash and wear
- Wrinkle-resistant
- Self-fabric collar
- V-neckline
- Tw o-button placket with faux horn buttons
- Bongated sleeves
- Side vents
- TM faux leather patch label at left hem (Black Heather and Grey Heather have black patches, all others are tan)

### **CARE INSTRUCTIONS**

Machine Wash Cold With Like Colors. Gentle Cycle. Tumble Dry Low. Remove Promptly. Cool Iron If Needed.

front