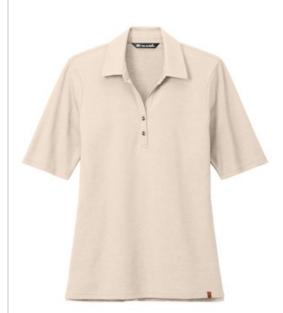

# **TravisMathew Ladies Sunsetters Polo TM1LD004**

Live your best life at work or after hours in this trend-forward polo designed with enhanced stretch for supreme comfort.

- 4.7-ounce, 58/42 pima cotton/polyester
- Easy wash and wear
- Wrinkle-resistant
- Self-fabric collar
- V-neckline
- Tw o-button placket with faux horn buttons
- Bongated sleeves
- Side vents
- TM faux leather patch label at left hem (Black Heather and Grey Heather have black patches, all others are tan)