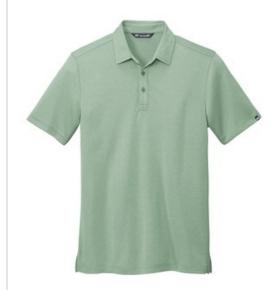

# TravisMathew Coto Performance Polo. TM1MU410

A necessity for the man on the move, this classic TravisMathew pole excels whether you're on a business trip or it's date night. Wrinkle resistance joins forces with 4-way stretch and quick-drying technology to deliver exceptional performance-no matter the occasion.

- 4.1-ounce, 100% polyester
- Self-fabric collar
- Three-button placket with dyed-to-match buttons
- TM logo printed at center back neck
- TM logo w oven label at left sleeve
- Open hem sleeves