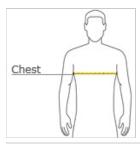

### HOW TO MEASURE

#### CHEST WIDTH

Measure under the arm and around the fullest part of the chest with arms  $\mbox{dow}\, \mbox{n}$ , keeping tape horizontal.

#### SIZE CHART

|       | S     | M     | L     | XL    | 2XL   | 3XL   |
|-------|-------|-------|-------|-------|-------|-------|
| Chest | 35-37 | 38-40 | 42-44 | 45-47 | 48-50 | 52-54 |