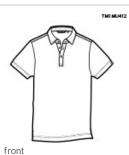

# **TravisMathew Oceanside Heather Polo.** TM1MU412

Do you hear the ocean calling? You will in this heathered beauty. Lightweight, with moisture-dispersing technology, this wrinkle-resistant polo dries quickly, taking you from the boardwalk to the boardroom with true TravisMathew style.

- 4.1-ounce, 57/43 cotton/polyester
- Self-fabric collar
- Three-button placket with dyed-to-match buttons
- TM logo w oven label at left sleeve
- Open hem sleeves