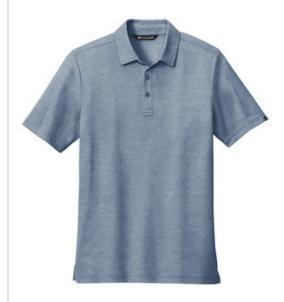

# **TravisMathew Oceanside Heather Polo.** TM1MU412

Do you hear the ocean calling? You will in this heathered beauty. Lightweight, with moisture-dispersing technology, this wrinkle-resistant polo dries quickly, taking you from the boardwalk to the boardroom with true TravisMathew style.

- 4.1-ounce, 57/43 cotton/polyester
- Self-fabric collar
- Three-button placket with dyed-to-match buttons
- TM logo w oven label at left sleeve
- Open hem sleeves