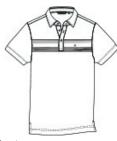

# **TravisMathew Cabana Chest Stripe Polo. TM1MU416**

lconic TravisMathew stripes race across the chest in this ultracomfortable stretch polo. With its wrinkle-resistant, moisture-dispersing fabric, you'll jones to wear it on the course or in a poolside cabana.

- 5.2-ounce, 96/4 polyester/spandex
- Self-fabric collar
- Three-button placket with dyed-to-match buttons
- Cut-and-sew chest stripes
- Embroidered TM logo on left chest
- Open hem sleeves