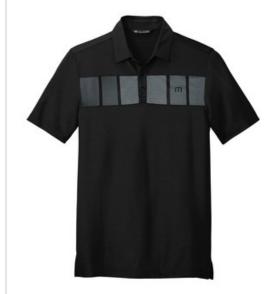

# **TravisMathew Cabana Chest Stripe Polo. TM1MU416**

lconic TravisMathew stripes race across the chest in this ultracomfortable stretch polo. With its wrinkle-resistant, moisture-dispersing fabric, you'll jones to wear it on the course or in a poolside cabana.

- 5.2-ounce, 96/4 polyester/spandex
- Self-fabric collar
- Three-button placket with dyed-to-match buttons
- Cut-and-sew chest stripes
- Embroidered TM logo on left chest
- Open hem sleeves