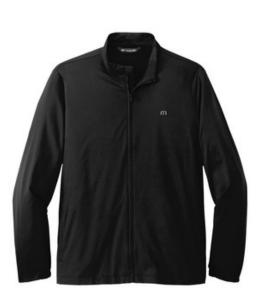

# TravisMathew Surfside Full-Zip Jacket. TM1MU422

You'll have no trouble finding perfect vacation style in this crisp, classic full-zip. Designed with 4-w ay stretch for ultimate comfort, this durable jacket is versatile enough for w ork and play and is easy to throw on without missing a beat.

- 3-ounce, 72/23/5 nylon/polyester/spandex
- 4.7-ounce, 88/12 polyester/spandex (Black)
- Zip-through collar
- Embroidered TravisMathew logo on left chest
- Reverse coil center front zipper with kissing welt
- Open hand pockets
- Open cuffs