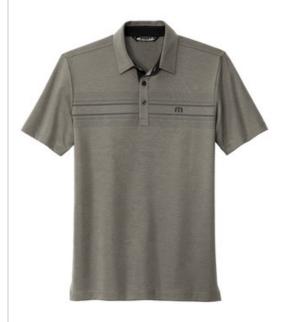

# **TravisMathew Monterey Chest Stripe Polo TM1MW450**

Embrace SoCal style with this supremely comfortable, quick-drying, wrinkle-resistant polo. Complete with micro-dot chest stripes, this lightweight, breathable polo also has stretch to keep things moving.

- 4.6-ounce, 51/49 cotton/polyester
- Easy wash and wear
- Built-in collar stays for the perfect shape
- Three-button placket w ith subtle contrasting placket trim
- Embroidered TM logo on left chest
- Open hem sleeves