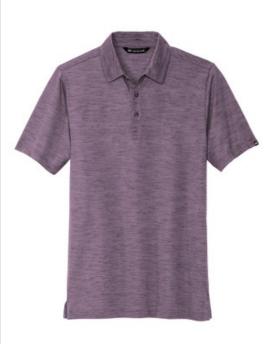

# TravisMathew Auckland Slub Polo TM1MW451

A necessity for any guy on the move, this Kiw i-approved polo combines 4-w ay stretch with superior w rinkle resistance and quick-drying technology to deliver a lasting impression.

- 4.4-ounce, 63/37 polyester/cotton slub
- Easy wash and wear
- Built-in collar stays for the perfect shape
- Three-button placket
- TM logo w oven label at left sleeve
- TravisMathew logo at center back neck
- Open hem sleeves