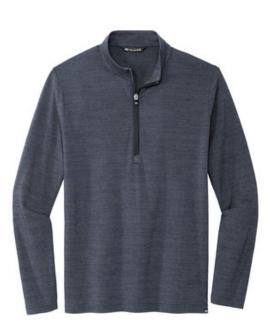

# TravisMathew Crestview 1/4-Zip TM1MW452

Get the good times rolling with our performance-based, lightw eight 1/4-zip pullover. Outfit yourself for everything from early morning tee times to late night hangs.

- 4.6-ounce, 70/23/7 polyester/cotton/spandex
- Zip-through collar
- Reverse coil zipper with TM logo pull
- TM logo w oven label at left hem