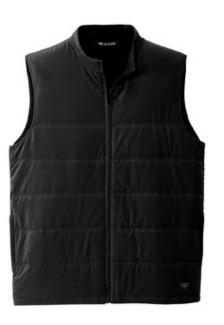

## TravisMathew Cold Bay Vest TM1MW453

When life leaves you out in the cold, this quilted, lightw eight puffer vest will help keep you warm. With 4-w ay stretch for easy movement, the Cold Bay Vest is your first defense against chilly days and nights.

- 4.1-ounce, 88/12 polyester/spandex with lightweight poly fill
- Zip-through collar
- Reverse coil zipper with kissing welt
- Side-entry pockets