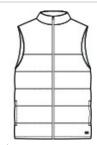

## TravisMathew Cold Bay Vest TM1MW453

When life leaves you out in the cold, this quilted, lightw eight puffer vest will help keep you warm. With 4-w ay stretch for easy movement, the Cold Bay Vest is your first defense against chilly days and nights.

- 4.1-ounce, 88/12 polyester/spandex with lightweight poly fill
- Zip-through collar
- Reverse coil zipper with kissing welt
- Side-entry pockets