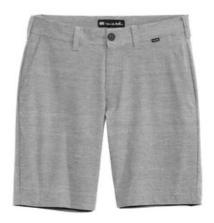

# TravisMathew El Dorado Short TM1MW454

Feel good and look good in this easygoing short. Crafted from wrinkle-resistant, quick-drying, 4-w ay stretch fabric, the  $\[Burger]$  Dorado Short encourages unrestricted living from the couch to the course.

- 4.7-ounce, 66/26/8 polyester/cotton/spandex
- Slanted side-entry front pockets
- Single w elt back pockets
- TM logo w oven label at front left w aistband and back right pocket
- 9.5-inch inseam