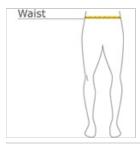

#### HOW TO MEASURE

## WAIST

Measure around the smallest part of the natural  $\mbox{\sc w}$  aist.

#### SIZE CHART

|       | 30 | 32 | 33     | 34 | 35     | 36 | 38 | 40 | 42 |
|-------|----|----|--------|----|--------|----|----|----|----|
| Waist | 16 | 17 | 17 1/2 | 18 | 18 1/2 | 19 | 20 | 21 | 22 |