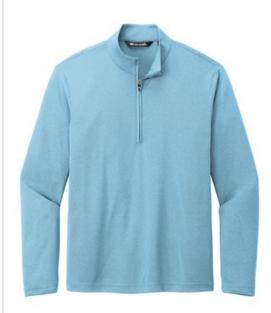

# **TravisMathew Coto Performance 1/4-Zip TM1MY397**

A necessity for the man on the move, this sporty
TravisMathew 1/4-zip excels whether you're on a business
trip or it's date night. Wrinkle resistance joins forces with 4way stretch and quick-drying technology to deliver
exceptional performance-no matter the occasion.

- 4.1-ounce, 100% polyester
- Zip-through collar
- Kissing welt zipper with TM logo pull
- TM logo printed at center back neck