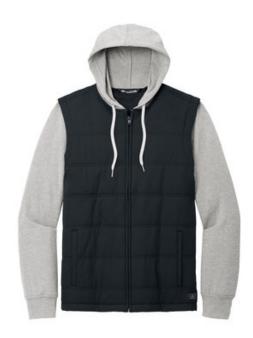

# **TravisMathew Tides Up Hooded Jacket TM1MZ336**

The ultimate 2-in-1 look. The Tides Up is the total package: we combined our wildly popular Cold Bay Vest (TM1MW453) with a hoodie for one inseparable piece. It is an elevated (yet cool) look that sets you apart.

- 4.2-ounce, 55/38/7 acrylic/modal/spandex
- Easy wash and wear
- Enhanced 4-w ay stretch
- Wrinkle-resistant
- Hood with dyed-to-match draw cords
- Cuffed sleeves
- Side-entry pockets
- TM logo w oven patch label at left hem

#### **COLOR INFORMATION**

Black/ Black Heather PMS COOL GREY 10C

Black/ Gre Heather PMS 426C