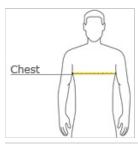

#### HOW TO MEASURE

#### CHEST WIDTH

Measure under the arm and around the fullest part of the chest with arms  $\mbox{dow}\, \mbox{n},$  keeping tape horizontal.

#### SIZE CHART

|       | S     | M     | L     | XL    | 2XL   | 3XL   |
|-------|-------|-------|-------|-------|-------|-------|
| Chest | 35-37 | 38-40 | 42-44 | 45-47 | 48-50 | 52-54 |