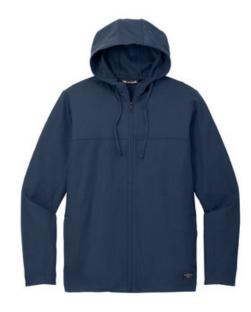

# TravisMathew Balboa Hooded Full-Zip Jacket TM1MZ338

Take life at ease in this lightw eight jacket, whether you're commuting, hanging out or playing eighteen. Designed with that keen TravisMathew eye for layering comfort and quickdry performance, this lightweight jacket has elevated style and easy movement.

- 4.2-ounce, 90/10 polyester/spandex
- Easy w ash and w ear
- Three-panel hood with dyed-to-match draw cords
- Zippered side-entry pockets
- TM logo w oven patch label at left hem