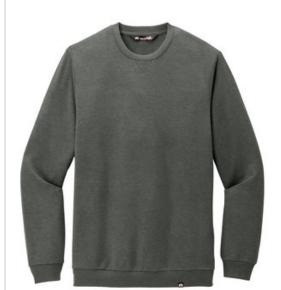

# TravisMathew Long Weekend Crew TM1MZ342

Remember that long weekend feeling any day of the week in this versatile, comfortable crew that can worn at work or while hanging out.

- 7.2-ounce, 73/22/5 modal/polyester/elastane
- Easy wash and wear
- Rib knit neck, cuffs and hem
- Rib knit notch detail at collar
- TM logo w oven label at left hem