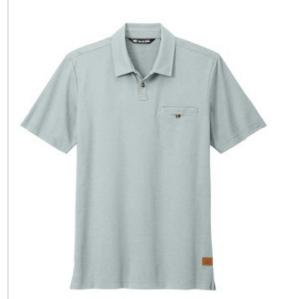

# TravisMathew Sunsetters Pocket Polo TM1MZ344

Live your best life at work or after hours in this trend-forward polo designed with enhanced stretch for supreme comfort.

- 4.7-ounce, 58/42 pima cotton/polyester
- Easy wash and wear
- Wrinkle-resistant
- Self-fabric collar
- Tw o-button placket w ith faux horn buttons
- Left chest pocket
- Side vents
- TM faux leather patch label at left hem (Black Heather and Grey Heather have black patches, all others are tan)