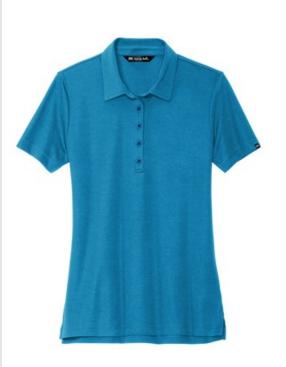

# TravisMathew Ladies Oceanside Solid Polo TM1WW001

Achieving iconic style is as easy as lounging by the ocean in this beach-inspired polo. With wrinkle-resistant, quick-drying performance, this is the one that keeps endless vacation vibes alive.

- 4.6-ounce, 51/49 cotton/polyester
- Easy wash and wear
- Self-fabric collar
- Five-button placket with dyed-to-match buttons
- TM logo w oven label at left sleeve
- Open hem sleeves