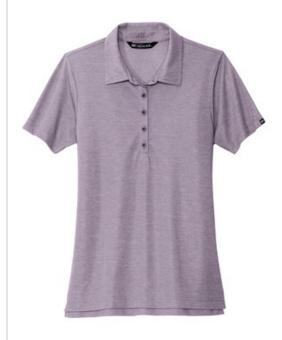

# **TravisMathew Ladies Oceanside Heather Polo** TM1WW002

Do you hear the ocean calling? You will in this heathered beauty. Lightweight, with moisture-dispersing technology, this wrinkle-resistant polo dries quickly-taking you from the boardwalk to the boardroom with true TravisMathew style.

- 4.1-ounce, 57/43 cotton/polyester
- Easy wash and wear
- Self-fabric collar
- Five-button placket with dyed-to-match buttons
- TM logo w oven label at left sleeve
- Open hem sleeves