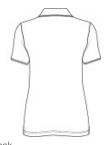

### **CARE INSTRUCTIONS**

Machine Wash Cold With Like Colors Gentle Cycle. Non-Chlorine Bleach. Tumble Dry Low. Remove Promptly. Cool Iron If Needed.

front

back