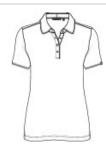

### **CARE INSTRUCTIONS**

Machine Wash Cold With Like Colors Gentle Cycle. Non-Chlorine Bleach. Tumble Dry Low. Remove Promptly. Cool Iron If Needed.

front

back