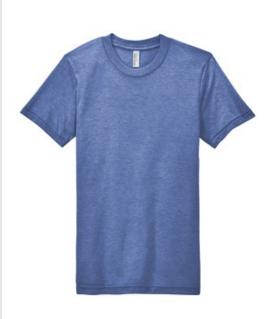

# American Apparel <sup>®</sup> Tri-Blend Short Sleeve Track T-Shirt. TR401W

- 4-ounce, 50/25/25 poly/combed ring spun cotton/rayon
- Tear Aw ay label; transitioning to recycled material
- Shoulder-to-shoulder taping
- Relaxed fit side-seamed body