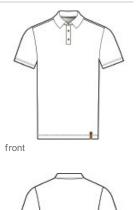

## LIMITED EDITION tentree<sup>®</sup> TreeBlend Polo TTCM5660

We're proud to offer this limited edition tentree style, while supplies last.

Meet the product: Made from a tri-blend of recycled

polyester, TENCEL<sup>™</sup> Lyocell and organic cotton, this elevated, yet casual, collared shirt is sure to become your favorite comfy polo.

■ 4.7-ounce, 45/30/25 recycled poly/TENCEL<sup>™</sup>

Lyocell/organic cotton

- 4-w ay stretch knit fabric
- Constructed of 100% sustainable materials
- Classic three-button placket
- Contrast, natural material buttons
- Set-in sleeves
- Super soft hand
- tentree cork label at left hem
- Information-rich hangtag with QR code