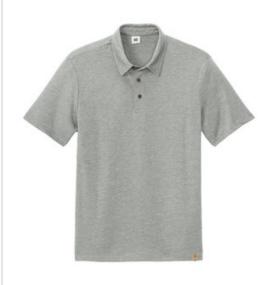

## LIMITED EDITION tentree<sup>®</sup> TreeBlend Polo TTCM5660

We're proud to offer this limited edition tentree style, while supplies last.

Meet the product: Made from a tri-blend of recycled

polyester, TENCEL<sup>™</sup> Lyocell and organic cotton, this elevated, yet casual, collared shirt is sure to become your favorite comfy polo.

■ 4.7-ounce, 45/30/25 recycled poly/TENCEL<sup>™</sup>

Lyocell/organic cotton

- 4-w ay stretch knit fabric
- Constructed of 100% sustainable materials
- Classic three-button placket
- Contrast, natural material buttons
- Set-in sleeves
- Super soft hand
- tentree cork label at left hem
- Information-rich hangtag with QR code