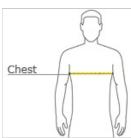

# HOW TO MEASURE

## CHEST WIDTH

Measure under the arm and around the fullest part of the chest with arms down, keeping tape horizontal.

## SIZE CHART

|     |     | S     | М     | L     | XL    | 2XL   | 3XL   | 4XL   |
|-----|-----|-------|-------|-------|-------|-------|-------|-------|
| Che | est | 35-37 | 38-40 | 41-43 | 44-46 | 47-49 | 50-53 | 54-57 |