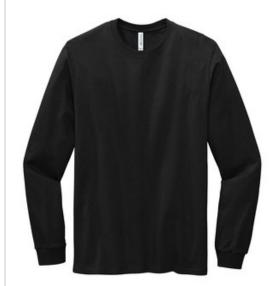

# Volunteer Knitwear<sup>™</sup> All-American Long Sleeve Tee VL100LS

## ARRIVING MID-AUGUST

Steady hands. Honest work. This heavyw eight tee is forged in one of the last great textile mills in America. It has a bit of grit, and is crafted to be worn everywhere.

- 5.5-ounce, 100% cotton, 20 singles
- 90/10 cotton/poly (Athletic Heather)
- 50/50 cotton/poly (Safety Green, Safety Orange)
- Proudly American made
- 1x1 rib knit neck
- Shoulder to shoulder taping
- Set-in sleeves
- Rib knit cuffs
- Tear-aw ay label