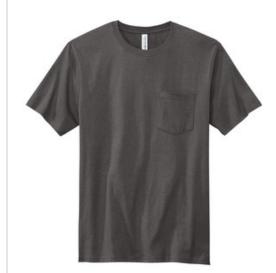

# Volunteer Knitwear<sup>™</sup> All-American Pocket Tee

Steady hands. Honest work. This heavyweight tee is forged in one of the last great textile mills in America. It has a bit of grit, and is crafted to be worn everywhere.

- 5.5-ounce, 100% cotton, 20 singles
- 90/10 cotton/poly (Athletic Heather)
- 50/50 cotton/poly (Safety Green, Safety Orange)
- Proudly American made
- 1x1 rib knit neck
- Shoulder to shoulder taping
- Set-in sleeves
- Left chest pocket
- Tear-aw ay label