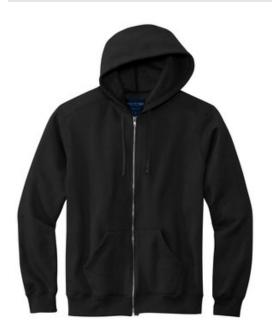

# Volunteer Knitwear<sup>™</sup> Chore Fleece Full-Zip Hoodie VL130ZH

This hefty, true-blue fleece has a grittier, textured hand-plus it's crafted with durability to stand the test of time.

- 13-ounce, 80/20 cotton/poly
- 50/50 cotton/poly (Charcoal Heather)
- Proudly American made
- 1-panel hood with dart for fit
- Metal grommets with draw cords with knotted ends
- Twill neck tape
- Slightly forw ard shoulders
- Metal zipper
- 1x1 rib knit cuffs and hem
- Front pockets
- Side seamed
- Woven label