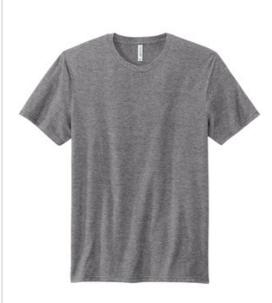

## Volunteer Knitwear<sup>™</sup> Tri Tee VL40

Trends come and go, but American ingenuity does not. Our Tri Tee combines three yarns for strength, softness and flexibility. It's knit with pride and purpose right here in the USA.

• 4.5-ounce, 50/25/25 poly/combed ring spun cotton/rayon,

- 32 singles
- Proudly American made
- Slightly slimmer body and shorter sleeves
- 1x1 rib knit neck
- Shoulder to shoulder taping
- Set-in sleeves
- Tear-aw ay label

#### COLOR INFORMATION

Grey Heather PMS NO MATCH

Heather Grey Steel PMS NO MATCH

Military Green Heather PMS NO MATCH

Navy Heather PMS NO MATCH

True Royal Heather PMS NO MATCH